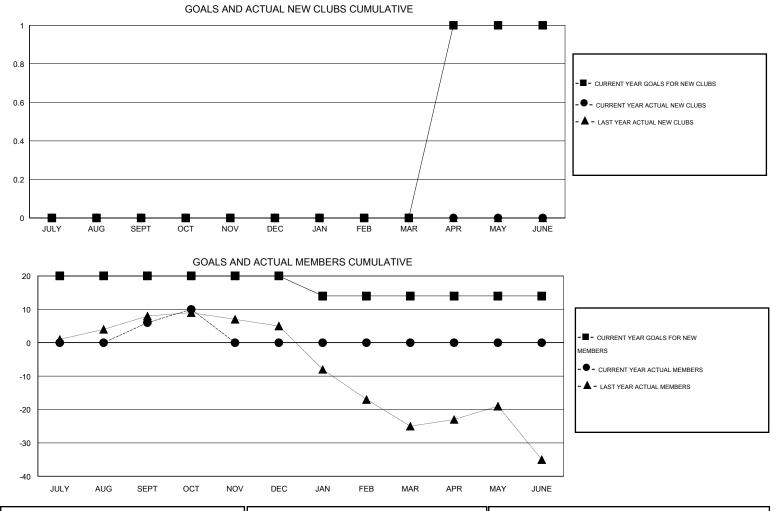

## LOCATION AUSTRALIA

 $\mathsf{GMT} \; \mathsf{CA} \; 7$ Clubs Members RESULTS FOR 2016-2017 RESULTS FOR 2016-2017 NEW CLUB NEW CLUBS DROPPED NET NEW MEMBER CHARTER AND DROPPED NET QUARTER QUARTER GOAL CLUBS GAIN/LOSS GOAL NEW MEMBERS MEMBERS GAIN/LOSS ADDED 0 0 0 0 20 37 31 6 JULY/AUG/SEPT JULY/AUG/SEPT 0 0 0 0 0 10 6 4 OCT/NOV/DEC OCT/NOV/DEC 0 0 0 0 -6 0 0 0 JAN/FEB/MAR JAN/FEB/MAR 1 0 0 0 0 0 0 0 APR/MAY/JUNE APR/MAY/JUNE